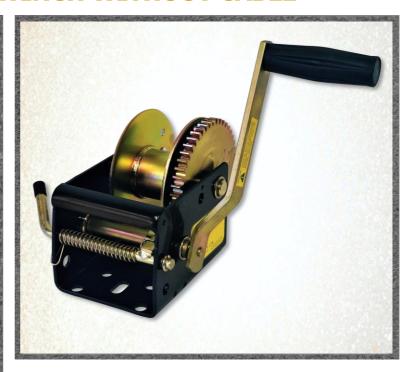

# F10215 5:1 BOAT TRAILER WINCH WITHOUT CABLE

Gear Ratio: 5:1

Application: Pulling

Mass (Winch only): 4.1kg
Type of Ratchet: Lever Action

Drum Diameter: 50mm Flange Diameter: 127mm Drum Width: 52mm

Max. Effort on handle at Rated Load: 25kg

## Features include:

- Heavy duty 4mm winch body
- Steel bushes
- Machined gears
- Electroplated zinc cobalt
- Powder coated finish
- Spare parts available